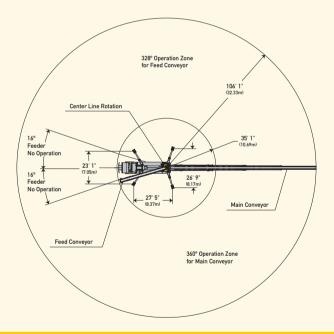

| Outriggers                                                       |         |          |
|------------------------------------------------------------------|---------|----------|
| Net reach beyond outriggers —                                    |         |          |
| at 0°                                                            | 100' 6" | (30.65m) |
| at 30°                                                           | 86' 0"  | (26.23m) |
| Outrigger spread L-R — front manual out, hydraulic extended down | 23' 1"  | (7.05m)  |
| Outrigger spread L-R — rear manual out, hydraulic extended down  | 26' 9"  | (8.17m)  |
| Outrigger spread front to rear                                   | 27' 5"  | (8.37m)  |