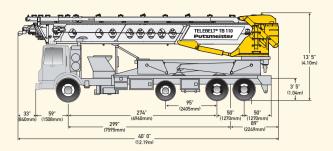

## Telebelt® TB 110 Specifications

| Conveyors                   |              |                           |
|-----------------------------|--------------|---------------------------|
| Conveyor horizontal reach   |              |                           |
| Maximum at 0°               | 106' 1"      | (32.34m)                  |
| Maximum at 30°              | 91' 6"       | (27.91m)                  |
| Conveyor belt width         | 18"          | (457mm)                   |
| Feed conveyor length        | 38' 0"       | (11.60m)                  |
| Feed conveyor belt width    | 18"          | (457mm)                   |
| Trunk/end hose length       | 15' 0"       | (4.57m)                   |
| Discharge height from grade |              |                           |
| Maximum at 30°              | 60' 2"       | (18.36m)                  |
| Maximum at -15°             | -20' 0"      | (-6.11m)                  |
| Main & feed conveyors       |              |                           |
| Observed capacity at 0°     | 5.00 yd³/min | (4.00m <sup>3</sup> /min) |
| Observed capacity at 20°    | 5.00 yd³/min | (4.00m <sup>3</sup> /min) |

| Truck Specifications *●+  |                    |           |
|---------------------------|--------------------|-----------|
| Weight                    | 20,525 lbs         | (9,310kg) |
| Engine horsepower         | 405 hp             | (302kW)   |
| Wheelbase                 | 299"               | (7,595mm) |
| Cab height                | 104"               | (2,642mm) |
| Steering radius (outside) | 45' 6"             | (13.87m)  |
| Steering angle            | 30°                |           |
| Fuel tank capacity        | 80 gal             | (303L)    |
| Transmission              | Mack T310 10-Speed |           |