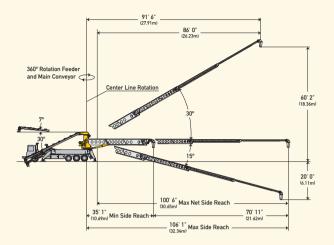

## Telebelt® TB 110 Specifications

| Conveyors                   |              |                           |
|-----------------------------|--------------|---------------------------|
| Conveyor horizontal reach   |              |                           |
| Maximum at 0°               | 106' 1"      | (32.34m)                  |
| Maximum at 30°              | 91' 6"       | (27.91m)                  |
| Conveyor belt width         | 18"          | (457mm)                   |
| Feed conveyor length        | 38' 0"       | (11.60m)                  |
| Feed conveyor belt width    | 18"          | (457mm)                   |
| Trunk/end hose length       | 15' 0"       | (4.57m)                   |
| Discharge height from grade |              |                           |
| Maximum at 30°              | 60' 2"       | (18.36m)                  |
| Maximum at -15°             | -20' 0"      | (-6.11m)                  |
| Main & feed conveyors       |              |                           |
| Observed capacity at 0°     | 5.00 yd³/min | (4.00m <sup>3</sup> /min) |
| Observed capacity at 20°    | 5.00 yd³/min | (4.00m <sup>3</sup> /min) |

| Outriggers                                                       |         |          |
|------------------------------------------------------------------|---------|----------|
| Net reach beyond outriggers —                                    |         |          |
| at 0°                                                            | 100' 6" | (30.65m) |
| at 30°                                                           | 86' 0"  | (26.23m) |
| Outrigger spread L-R — front manual out, hydraulic extended down | 23' 1"  | (7.05m)  |
| Outrigger spread L-R — rear manual out, hydraulic extended down  | 26' 9"  | (8.17m)  |
| Outrigger spread front to rear                                   | 27' 5"  | (8.37m)  |