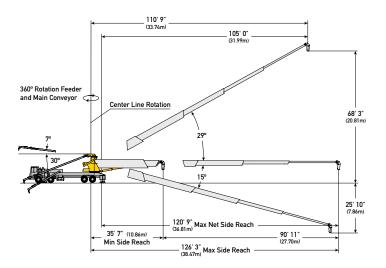

## **TELEBELT TB 130 SPECIFICATIONS**

| Conveyors                      |                   |              |
|--------------------------------|-------------------|--------------|
| Conveyor horizontal reach      |                   |              |
| Maximum at 0°                  | 126' 3"           | (38.47m)     |
| Maximum at 29°                 | 110' 9"           | (33.74m)     |
| Conveyor belt width            | 18"               | (457mm)      |
| Feed conveyor length           | 38' 0"            | (11.60m)     |
| Feed conveyor belt width       | 18"               | (457mm)      |
| Trunk/end hose length          | 15' 0"            | (4.57m)      |
| Discharge height from grade    |                   |              |
| Maximum at 30°                 | 68' 3"            | (20.81m)     |
| Maximum at -15°                | -25' 10"          | (-7.86m)     |
| Main & feed conveyors          |                   |              |
| Observed capacity at 0°        | 5.00 yd³/min      | (4.00m³/min) |
| Observed capacity at 20°       | 5.00 yd³/min      | (4.00m³/min) |
| Outriggers                     |                   |              |
| Net reach beyond outriggers —  |                   |              |
| at 0°                          | 120' 9"           | (36.81m)     |
| at 29°                         | 105' 0"           | (31.99m)     |
| Outrigger spread L - R — front | 27' 9"            | (8.46m)      |
| hydraulic extended out/down    |                   |              |
| Outrigger spread L - R — rear  | 29' 0"            | (8.84m)      |
| hydraulic extended out/down    |                   |              |
| Outrigger spread front to rear | 30' 0"            | (9.14m)      |
| General Specifications         |                   |              |
| Water tank capacity            | 170 gal           | (644L)       |
| Hydraulic oil tank capacity    | 130 gal           | (492L)       |
| with cooler                    |                   |              |
| Truck Specifications *•+       |                   |              |
| Weight                         | 22,320 lbs        | (10,124kg)   |
| Engine horsepower              | 405 hp            | (302kW)      |
| Wheelbase                      | 331"              | (8,407mm)    |
| Cab height                     | 104"              | (2,642mm)    |
| Steering radius (outside)      | 45' 6"            | (13.87m)     |
| Steering angle                 | 38°               |              |
| Fuel tank capacity             | 80 gal            | (303L)       |
| Transmission                   | Mack T309 9-Speed |              |
| Transport Axle Weights *•+     |                   |              |
| Steering                       | 34,983 lbs        | (15,866kg)   |
| Tandem                         | 43,308 lbs        | (19,642kg)   |
|                                |                   |              |