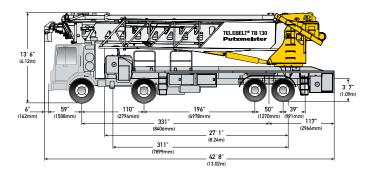

## **TELEBELT TB 130 SPECIFICATIONS**

| Conveyors                      |                   |              |
|--------------------------------|-------------------|--------------|
| Conveyor horizontal reach      |                   |              |
| Maximum at 0°                  | 126' 3"           | (38.47m)     |
| Maximum at 29°                 | 110' 9"           | (33.74m)     |
| Conveyor belt width            | 18"               | (457mm)      |
| Feed conveyor length           | 38' 0"            | (11.60m)     |
| Feed conveyor belt width       | 18"               | (457mm)      |
| Trunk/end hose length          | 15' 0"            | (4.57m)      |
| Discharge height from grade    |                   |              |
| Maximum at 30°                 | 68' 3"            | (20.81m)     |
| Maximum at -15°                | -25' 10"          | (-7.86m)     |
| Main & feed conveyors          |                   |              |
| Observed capacity at 0°        | 5.00 yd³/min      | (4.00m³/min) |
| Observed capacity at 20°       | 5.00 yd³/min      | (4.00m³/min) |
| Outriggers                     |                   |              |
| Net reach beyond outriggers —  |                   |              |
| at 0°                          | 120' 9"           | (36.81m)     |
| at 29°                         | 105' 0"           | (31.99m)     |
| Outrigger spread L - R — front | 27' 9"            | (8.46m)      |
| hydraulic extended out/down    |                   |              |
| Outrigger spread L - R — rear  | 29' 0"            | (8.84m)      |
| hydraulic extended out/down    |                   |              |
| Outrigger spread front to rear | 30' 0"            | (9.14m)      |
| General Specifications         |                   |              |
| Water tank capacity            | 170 gal           | (644L)       |
| Hydraulic oil tank capacity    | 130 gal           | (492L)       |
| with cooler                    |                   |              |
| Truck Specifications *•+       |                   |              |
| Weight                         | 22,320 lbs        | (10,124kg)   |
| Engine horsepower              | 405 hp            | (302kW)      |
| Wheelbase                      | 331"              | (8,407mm)    |
| Cab height                     | 104"              | (2,642mm)    |
| Steering radius (outside)      | 45' 6"            | (13.87m)     |
| Steering angle                 | 38°               |              |
| Fuel tank capacity             | 80 gal            | (303L)       |
| Transmission                   | Mack T309 9-Speed |              |
| Transport Axle Weights *•+     |                   |              |
| Steering                       | 34,983 lbs        | (15,866kg)   |
| Tandem                         | 43,308 lbs        | (19,642kg)   |
|                                |                   |              |