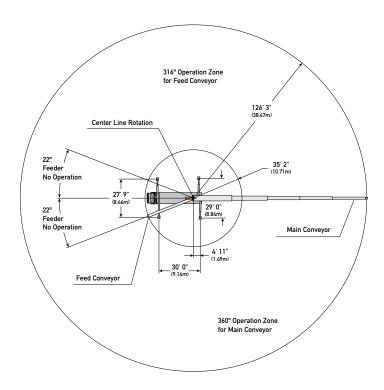

## **TELEBELT TB 130 SPECIFICATIONS**

| Conveyors                      |                   |              |
|--------------------------------|-------------------|--------------|
| Conveyor horizontal reach      |                   |              |
| Maximum at 0°                  | 126' 3"           | (38.47m)     |
| Maximum at 29°                 | 110' 9"           | (33.74m)     |
| Conveyor belt width            | 18"               | (457mm)      |
| Feed conveyor length           | 38' 0"            | (11.60m)     |
| Feed conveyor belt width       | 18"               | (457mm)      |
| Trunk/end hose length          | 15' 0"            | (4.57m)      |
| Discharge height from grade    |                   |              |
| Maximum at 30°                 | 68' 3"            | (20.81m)     |
| Maximum at -15°                | -25' 10"          | (-7.86m)     |
| Main & feed conveyors          |                   |              |
| Observed capacity at 0°        | 5.00 yd³/min      | (4.00m³/min) |
| Observed capacity at 20°       | 5.00 yd³/min      | (4.00m³/min) |
| Outriggers                     |                   |              |
| Net reach beyond outriggers —  |                   |              |
| at 0°                          | 120' 9"           | (36.81m)     |
| at 29°                         | 105' 0"           | (31.99m)     |
| Outrigger spread L - R — front | 27' 9"            | (8.46m)      |
| hydraulic extended out/down    |                   |              |
| Outrigger spread L - R — rear  | 29' 0"            | (8.84m)      |
| hydraulic extended out/down    |                   |              |
| Outrigger spread front to rear | 30' 0"            | (9.14m)      |
| General Specifications         |                   |              |
| Water tank capacity            | 170 gal           | (644L)       |
| Hydraulic oil tank capacity    | 130 gal           | (492L)       |
| with cooler                    |                   |              |
| Truck Specifications *•+       |                   |              |
| Weight                         | 22,320 lbs        | (10,124kg)   |
| Engine horsepower              | 405 hp            | (302kW)      |
| Wheelbase                      | 331"              | (8,407mm)    |
| Cab height                     | 104"              | (2,642mm)    |
| Steering radius (outside)      | 45' 6"            | (13.87m)     |
| Steering angle                 | 38°               |              |
| Fuel tank capacity             | 80 gal            | (303L)       |
| Transmission                   | Mack T309 9-Speed |              |
| Transport Axle Weights *•+     |                   |              |
| Steering                       | 34,983 lbs        | (15,866kg)   |
| Tandem                         | 43,308 lbs        | (19,642kg)   |
|                                |                   |              |