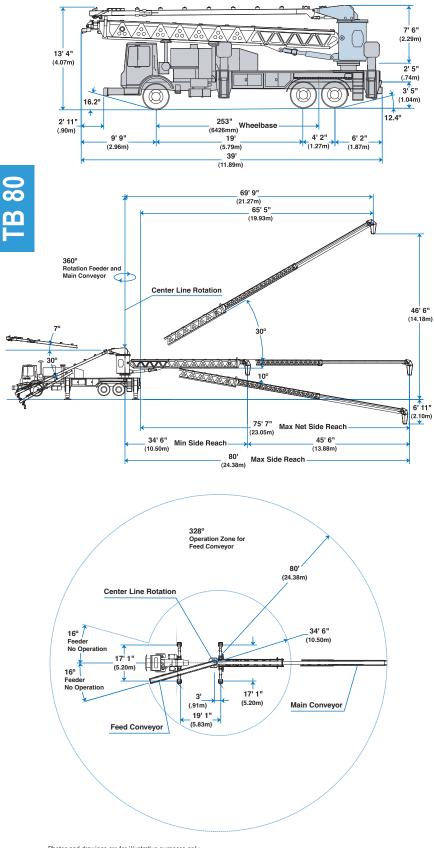

## Truck Specifications\*\*\*

| Weight                  | 18,180 lbs          | (8,246kg) |
|-------------------------|---------------------|-----------|
| Engine horsepower       | 400 hp              | (300kW)   |
| Wheelbase               | 253"                | (6,426mm) |
| Cab height              | 105"                | (2,667mm) |
| Steering radius (outsid | de) 46'             | (14m)     |
| Steering angle          | 30°                 |           |
| Fuel tank capacity      | 80 gal              | (303L)    |
| Transmission            | Mack T309LR 9-Speed |           |

### Transport Axle Weights\*\*\*

| Steering | 18,967 lbs | (8,603kg)  |
|----------|------------|------------|
| Tandem   | 33,243 lbs | (15,079kg) |
| Total    | 52,210 lbs | (23,682kg) |

Maximum theoretical values listed.

- \* Truck dimensions will vary with different truck makes, models and specifications.
- Weights are approximate and include conveyor truck, full hydraulic oil, fuel,

driver and 100 gal (379L) of water.

+ All specifications apply to units mounted on Mack MRU 688S.