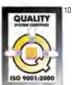

# Conveyors

| •••••                             |              |              |  |
|-----------------------------------|--------------|--------------|--|
| Conveyor horizontal reach —       |              |              |  |
| Maximum at 0°                     | 80'          | (24.38m)     |  |
| Maximum at 30°                    | 69' 9"       | (21.27m)     |  |
| Conveyor belt width               | 18"          | (457mm)      |  |
| Feed conveyor length              | 35'          | (10.70m)     |  |
| Feed conveyor belt width          | 18"          | (457mm)      |  |
| Trunk/end hose length             | 15'          | (4.57m)      |  |
| Discharge height from grade —     |              |              |  |
| Maximum at 30°                    | 46' 6"       | (14.18m)     |  |
| Maximum at -10°                   | -6' 11"      | (-2.10m)     |  |
| Rated capacity at 0°              | 6 yd³/min    | (4.60m³/min) |  |
| main & feed conveyors             | 360 yd³/hr   | (275m³/hr)   |  |
| Rated capacity up to $20^{\circ}$ | 3.80 yd³/min | (2.90m³/min) |  |
| main & feed conveyors             | 230 yd³/hr   | (175m³/hr)   |  |
|                                   |              |              |  |

### Outriggers

| let reach beyond outriggers —                                       |        |          |  |
|---------------------------------------------------------------------|--------|----------|--|
| at 0°                                                               | 75' 7" | (23.05m) |  |
| at 30°                                                              | 65' 5" | (19.93m) |  |
| Outrigger spread L - R — front<br>hydraulically rotate out and down | 17' 1" | (5.20m)  |  |
| Outrigger spread L - R — rear<br>hydraulically rotate out and down  | 17' 1" | (5.20m)  |  |